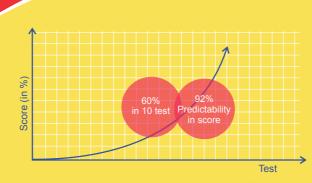

#### Online tests on your smart phone

- Excellent quality content
- Well researched notes and explanations
- AI based Adaptive Test series
- Full Tests and Topic wise Tests available
- Easy to use.
- Very good tool to practice for online Tests (Both JEE & NEET)