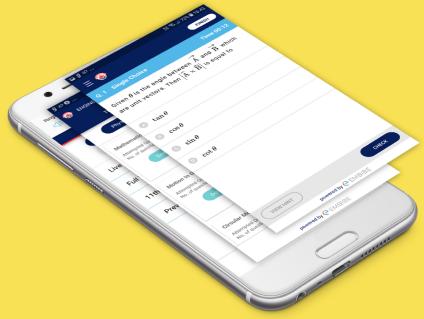

#### Online tests on your smart phone

- Excellent quality content
- Well researched notes and explanations
- AI based Adaptive Test series
- Full Tests and Topic wise Tests available
- Easy to use.
- Very good tool to practice for online Tests (Both JEE & NEET)